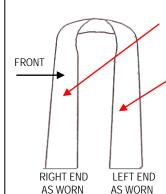

## **Classic Straight-Cut Stoles**

#### Petal Pink - Candy - Bordeaux - Wine - Brown - Silvermine - Steel - Black SILKSCREENED LETTERING

**MINIMUM ORDER IS 10** 

STOLES PER STYLE

#### LETTERING:

Write lettering as found above directly on the diagram exactly as you want them to appear.