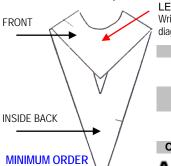

### V-Neck Stoles

IS 10 STOLES PER

**STYLE** 

Write lettering as found above directly on the diagram exactly as you want them to appear.