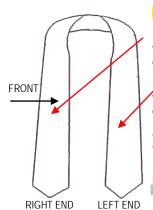

## **Classic Pennant Stoles**

#### SILKSCREENED LETTERING

LETTERING: Write lettering as found above directly on the diagram exactly as you want them to appear.